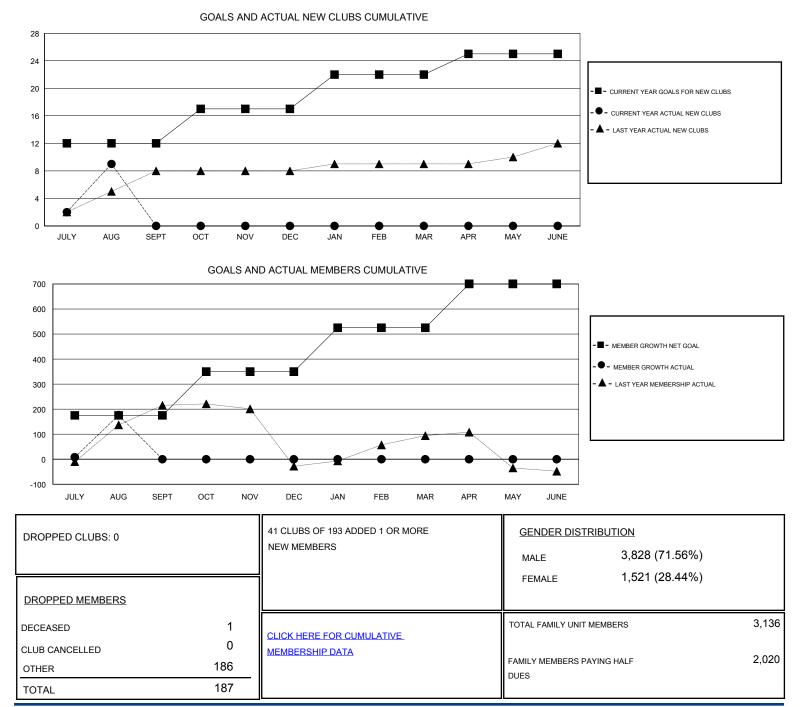

## District 325A2

Results as of: 8/31/2019

| GMT:                  | LOCATION NEPAL |           |               |                       |                           |                         | GMT CA                                             |
|-----------------------|----------------|-----------|---------------|-----------------------|---------------------------|-------------------------|----------------------------------------------------|
| Clubs                 |                |           |               | Members               |                           |                         |                                                    |
| RESULTS FOR 2019-2020 |                |           |               | RESULTS FOR 2019-2020 |                           |                         |                                                    |
| QUARTER               | NEW CLUB GOAL  | NEW CLUBS | DROPPED CLUBS | QUARTER               | MEMBER GROWTH NET<br>GOAL | MEMBER GROWTH<br>ACTUAL | DROPPED<br>MEMBERS ACTUAL<br>(including transfers) |
| JULY/AUG/SEPT         | 12             | 9         | 0             | JULY/AUG/SEPT         | 175                       | 368                     | 187                                                |
| OCT/NOV/DEC           | 5              | 0         | 0             | OCT/NOV/DEC           | 175                       | 0                       | 0                                                  |
| JAN/FEB/MAR           | 5              | 0         | 0             | JAN/FEB/MAR           | 175                       | 0                       | 0                                                  |
| APR/MAY/JUNE          | 3              | 0         | 0             | APR/MAY/JUNE          | 175                       | 0                       | 0                                                  |